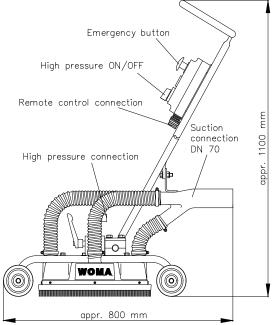

# **Description:**

The FloorMaster® is intended for the use as floor cleaning unit which, in connection with a suction device, cleans and disposes simultaneously in a nonpolluting way.

The high temperature resistant up to 100°C makes the FloorMaster® in connection with WOMA Ecotherm® units to an extremely efficient water tool.

# Advantages:

When using a suction device a separate disposal of suspension risen from cleaning is not necessary.

Height adjustment for spray bar

Speed control by nozzle adjustment

#### **Accessories:**

High pressure connection aM22x1,5 WGA MN 9.894-356.0

WGA = special hand-screwed connection

### Technical data:

| Material-No.: | 6.025-260.0 |
|---------------|-------------|
| Material No   | 0.020 200.0 |

Operating pressure: max.1000 bar

Medium temperature: max.100°C

Weight: appr. 23 kg

Working widt: appr. 300 mm

Speed spray bar: max .1500 1/min

No. of nozzle: 2 pieces

Recommended nozzles: Form 4 round jet

or Form19 fan jet

High pressure connection: aM24x1,5 24°DK

Control voltage: 24 V DC